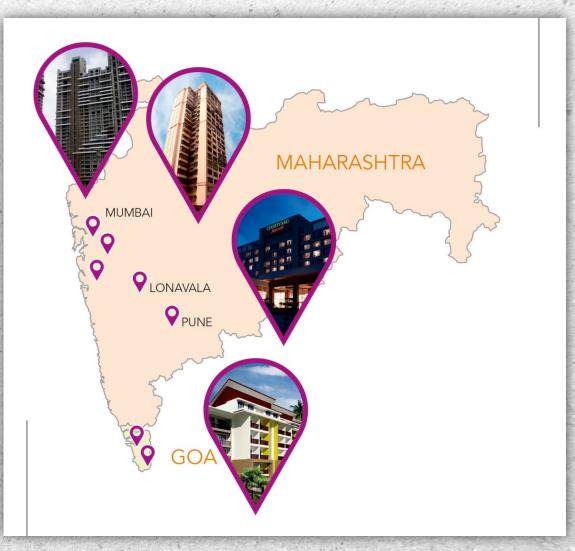

# **PROJECTS COMPLETED BY**

Late Ms. Purvi Somaya

| PROJECT NAME                     | BUILT-UP         | CLIENT NAME                  |
|----------------------------------|------------------|------------------------------|
|                                  | AREA<br>(SQ.FT.) |                              |
| Sumer Trinity Towers             | 15,00,000        | Sumer Builders               |
| Sumer Park                       | 3,00,000         | Arvind Properties            |
| Co-Exist (Goa)                   | 1,65,000         | Infinity Developers          |
| Courtyard by Marriot<br>(Chakan) | 2,00,000         | Redstone Hotels Pvt.<br>Ltd. |
| Purple Seasons<br>(Lonavala)     | 2,00,000         | Platinum Realty              |
| Seiz Villas (Goa)                | 20,000           | Redstone Group               |